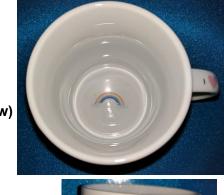

Mug with handle on right called "Right Hand Hold" or RHH Primarily use by right handed people

Then our Paris Group logo on outside bottom (photo on right)

RHH Print INside Bottom (Rainbow) and handle again. (better picture below of handle)
Of course opposite LHH for left

handed folks and their print on the INside bottom (photo on right)

Same mug as the rainbow above but this shows the handle. RHH and handle is horizontal print (we can also do vertical) and opposite for LHH (photo on right)