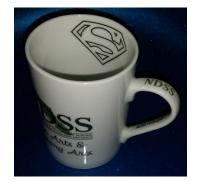

handed folks and their print on the INside bottom (photo on right)

Same mug as the rainbow above but this shows the handle. RHH and handle is horizontal print (we can also do vertical) and opposite for LHH (photo on right)