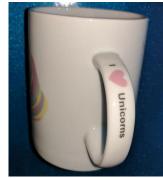

handed folks and their print on the INside bottom (photo on right)

Same mug as the rainbow above but this shows the handle. RHH and handle is horizontal print (we can also do vertical) and opposite for LHH (photo on right)